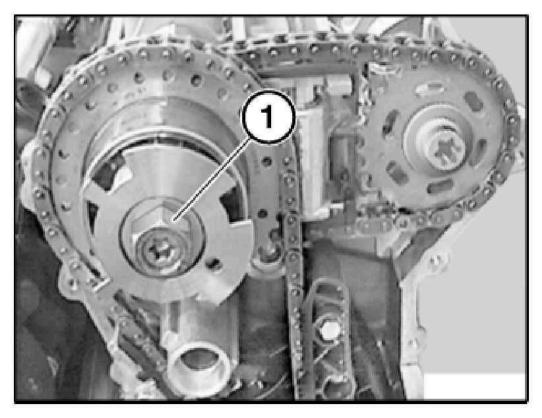

G03152221

Fig. 324: Removing Sensor Gear On Cylinder Bank 1 To 4 Courtesy of BMW OF NORTH AMERICA, INC.

**CAUTION: Left-hand threads.** 

Release nut (1) on sensor gear screw connection on cylinder bank 5 to 8.

1997-2003 ENGINE Engine Mechanical 4.4L - Repair Procedures - 540i/E39

G03152222

Fig. 325: Releasing Nut On Sensor Gear Screw Connection On Cylinder Bank 5 To 8 Courtesy of BMW OF NORTH AMERICA, INC.

Remove sensor gear (2) on cylinder bank 5 to 8.