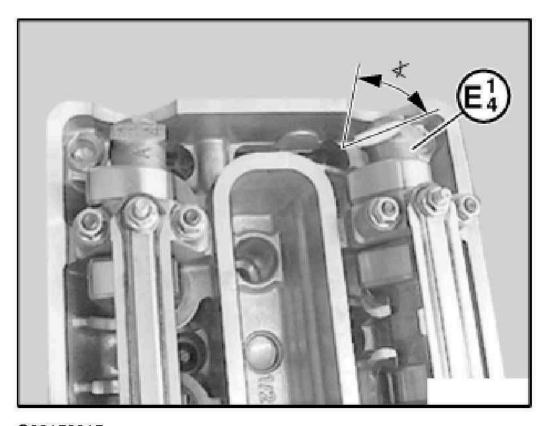

1997-2003 ENGINE Engine Mechanical 4.4L - Repair Procedures - 540i/E39

G03152215

Fig. 318: Identifying Cylinder Head Covers Courtesy of BMW OF NORTH AMERICA, INC.

Remove oil lines on left and right of cylinder head.