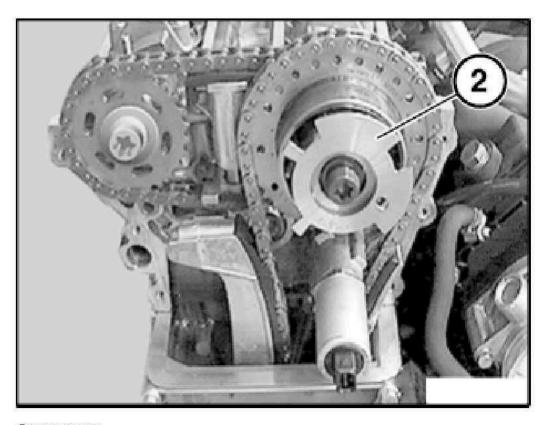

G03152220

Fig. 323: Releasing Nut On Sensor Gear Screw Connection On Cylinder Bank 1 To 4 Courtesy of BMW OF NORTH AMERICA, INC.

Remove sensor gear (2) on cylinder bank 1 to 4.

1997-2003 ENGINE Engine Mechanical 4.4L - Repair Procedures - 540i/E39

G03152221

Fig. 324: Removing Sensor Gear On Cylinder Bank 1 To 4 Courtesy of BMW OF NORTH AMERICA, INC.

**CAUTION: Left-hand threads.** 

Release nut (1) on sensor gear screw connection on cylinder bank 5 to 8.