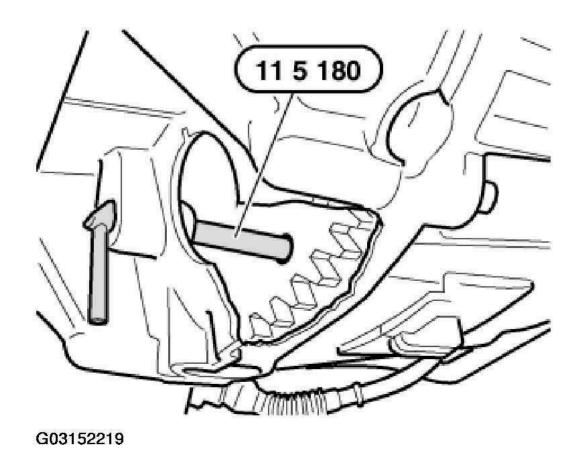

Fig. 321: Holding Crankshaft With Special Tool 11 2 300 In TDC Firing Position Of First Cylinder Courtesy of BMW OF NORTH AMERICA, INC.

E53 (X5)

Secure crankshaft with special tool 11 5 180 in TDC firing position of first cylinder.

CAUTION: Remove special tool 11 5 180 before starting engine.

1997-2003 ENGINE Engine Mechanical 4.4L - Repair Procedures - 540i/E39

Fig. 322: Holding Crankshaft With Special Tool 11 5 180 In TDC Firing Position Of First Cylinder Courtesy of BMW OF NORTH AMERICA, INC.