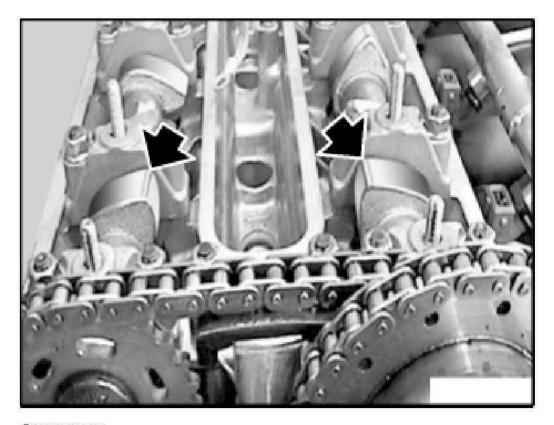

1997-2003 ENGINE Engine Mechanical 4.4L - Repair Procedures - 540i/E39

G03152217

Fig. 320: Turning Engine In Direction Of Rotation Courtesy of BMW OF NORTH AMERICA, INC.