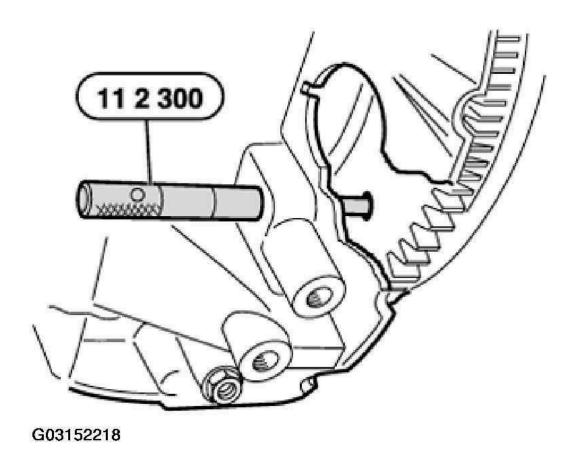

#### E38/E39

Secure crankshaft with special tool 11 2 300 in TDC firing position of first cylinder.

CAUTION: Remove special tool 11 2 300 before starting engine.

1997-2003 ENGINE Engine Mechanical 4.4L - Repair Procedures - 540i/E39

Fig. 321: Holding Crankshaft With Special Tool 11 2 300 In TDC Firing Position Of First Cylinder Courtesy of BMW OF NORTH AMERICA, INC.

E53 (X5)

Secure crankshaft with special tool 11 5 180 in TDC firing position of first cylinder.