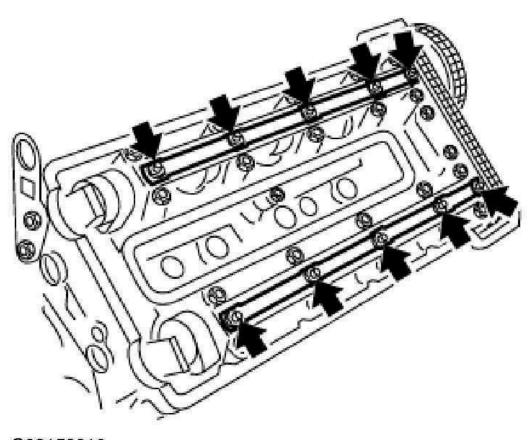

1997-2003 ENGINE Engine Mechanical 4.4L - Repair Procedures - 540i/E39

G03152216

Fig. 319: Removing Oil Lines On Left And Right Of Cylinder Head Courtesy of BMW OF NORTH AMERICA, INC.

Turn engine in direction of rotation as far as TDC firing position of first cylinder.