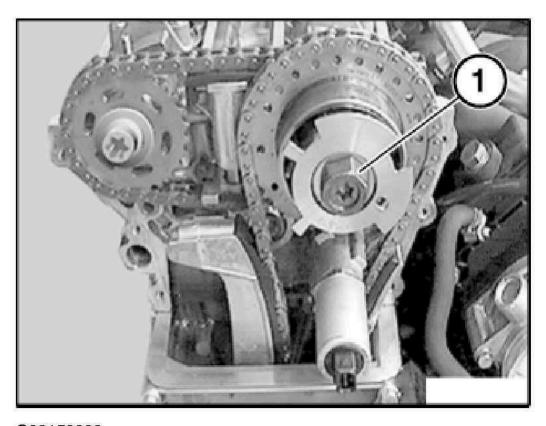

Remove chain tensioning piston.

Remove both timing case covers at top.

**CAUTION: Left-hand threads.** 

Release nut (1) on sensor gear screw connection on cylinder bank 1 to 4.

1997-2003 ENGINE Engine Mechanical 4.4L - Repair Procedures - 540i/E39

G03152220

Fig. 323: Releasing Nut On Sensor Gear Screw Connection On Cylinder Bank 1 To 4 Courtesy of BMW OF NORTH AMERICA, INC.

Remove sensor gear (2) on cylinder bank 1 to 4.

1997-2003 ENGINE Engine Mechanical 4.4L - Repair Procedures - 540i/E39