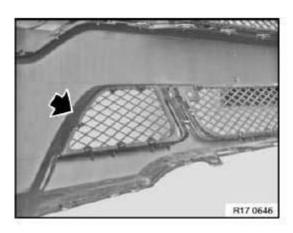

F NORTH AMERICA, INC.

Mount sealing rings on oil supply and return lines.

Mount oil lines on engine oil cooler housing (M8x30 screw).

Installation:

Lubricate sealing rings lightly with oil.

Tightening torque: 17 22 5AZ, see 17 22 OIL COOLER PIPES.



Fig. 8: Locating Mount Sealing Rings On Oil Supply And Return Lines Courtesy of BMW OF NORTH AMERICA, INC.

Mount wheel arch cover.

Mount dust lip.

Mount oil cooler protective grille in wheel arch cover.

# 2010 BMW X3 30i

ENGINE Cooling System - Repair Instructions - X3



Fig. 9: Mount Wheel Arch Cover Courtesy of BMW OF NORTH AMERICA, INC.

Mount air duct on engine oil cooler.



Fig. 10: Locating Mount Air Duct On Engine Oil Cooler Courtesy of BMW OF NORTH AMERICA, INC.

Replace closed cover in left bumper trim with grille panel.