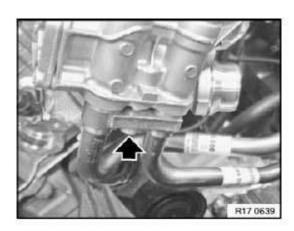

Mount oil lines on filter housing (M8x28 screw).

Installation:

Lubricate sealing rings lightly with oil.

Tightening torque: 17 22 5AZ, see 17 22 OIL COOLER PIPES.

Secure oil lines with pre-installed rubber grommet.