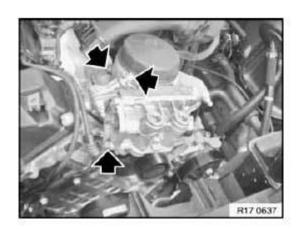

Mount oil pressure switch on new filter housing.

Installation:

Tightening torque 12 61 2AZ.

Fig. 3: Locating Mount Oil Pressure Switch On Filter Housing Courtesy of BMW OF NORTH AMERICA, INC.

Mount sealing rings on oil supply and return lines.