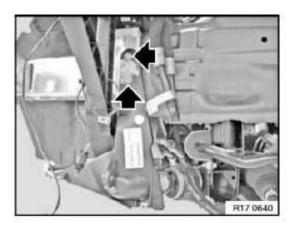

Fig. 4: Locating Mount Sealing Rings On Oil Supply And Return Lines Courtesy of BMW OF NORTH AMERICA, INC.

Remove underbody protection bracket.

Mount holding frame for engine oil cooler on crashbox.

### 2010 BMW X3 30i

ENGINE Cooling System - Repair Instructions - X3

There must be 2 press-in nuts for the radiator bracket on the crashbox, otherwise replace crashbox.

Fig. 5: Locating Underbody Protection Bracket Courtesy of BMW OF NORTH AMERICA, INC.