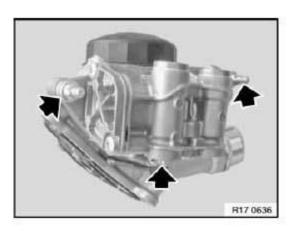

Mount oil filter housing on crankcase.

To facilitate mounting, remove coolant connection.

Installation:

Tightening torque: 11 42 2AZ, see 11 42 OIL FILTER ELEMENT WITH CONNECTIONS.

Fig. 2: Locating Mount Oil Filter Housing On Crankcase Courtesy of BMW OF NORTH AMERICA, INC.