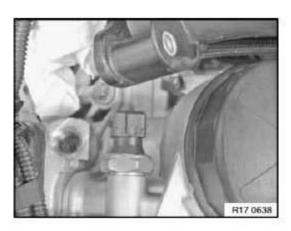

Mount oil pressure switch on new filter housing.

Installation:

Tightening torque 12 61 2AZ.

Fig. 3: Locating Mount Oil Pressure Switch On Filter Housing Courtesy of BMW OF NORTH AMERICA, INC.

Mount sealing rings on oil supply and return lines.