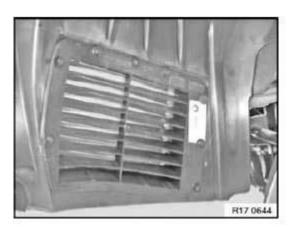

Fig. 8: Locating Mount Sealing Rings On Oil Supply And Return Lines Courtesy of BMW OF NORTH AMERICA, INC.

Mount wheel arch cover.

Mount dust lip.

Mount oil cooler protective grille in wheel arch cover.

# 2010 BMW X3 30i

ENGINE Cooling System - Repair Instructions - X3

Fig. 9: Mount Wheel Arch Cover Courtesy of BMW OF NORTH AMERICA, INC.

Mount air duct on engine oil cooler.

Fig. 10: Locating Mount Air Duct On Engine Oil Cooler Courtesy of BMW OF NORTH AMERICA, INC.