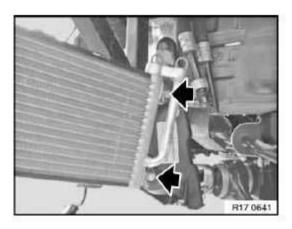

Mount engine oil cooler on oil cooler bracket (M8x35 screw).

Installation:

Tightening torque: 17 21 2AZ, see 17 21 ENGINE OIL COOLER.

Fig. 6: Locating Mount Engine Oil Cooler On Oil Cooler Bracket (M8X35 Screw) Courtesy of BMW OF NORTH AMERICA, INC.