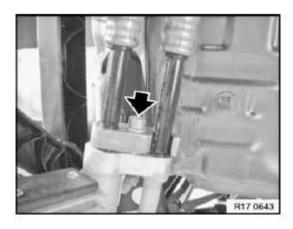

Mount sealing rings on oil supply and return lines.

Mount oil lines on engine oil cooler housing (M8x30 screw).

Installation:

Lubricate sealing rings lightly with oil.

Tightening torque: 17 22 5AZ, see 17 22 OIL COOLER PIPES.

Fig. 8: Locating Mount Sealing Rings On Oil Supply And Return Lines Courtesy of BMW OF NORTH AMERICA, INC.

Mount wheel arch cover.

Mount dust lip.

Mount oil cooler protective grille in wheel arch cover.