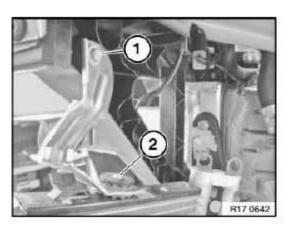

Mount wheel arch cooler bracket with vibration damper (rubber element).

Installation:

Tightening torque: 17 21 3AZ, see 17 21 ENGINE OIL COOLER.

Fig. 7: Mount Wheel Arch Cooler Bracket With Vibration Damper Courtesy of BMW OF NORTH AMERICA, INC.