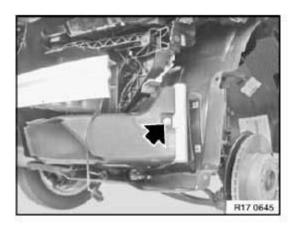

Mount engine oil cooler on oil cooler bracket (M8x35 screw).

Installation:

Tightening torque: 17 21 2AZ, see 17 21 ENGINE OIL COOLER.

Fig. 6: Locating Mount Engine Oil Cooler On Oil Cooler Bracket (M8X35 Screw) Courtesy of BMW OF NORTH AMERICA, INC.