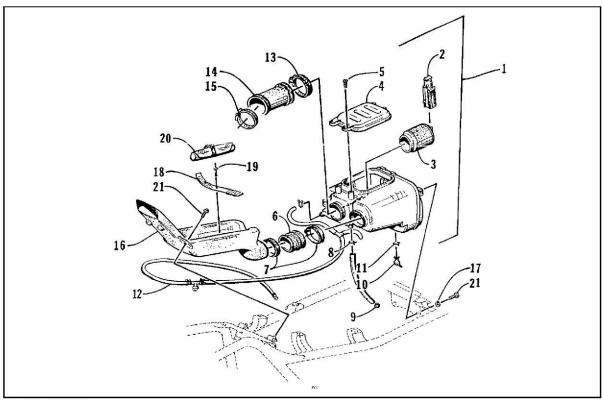

## Maintenance

Fig. 22 - 250/300 cc

- 1. Air cleaner assy
- 2. Retainer
- 3. Filter w/sleeve
- 4. Cap
- 5. Cap screw
- 6. Joint
- 7. Clamp

- 8. Clamp
- 9. Drain plug
- 10. Valve
- 11. Clamp
- 12. Hose assy
- 13. Clamp
- 14. Boot

- 15. Clamp
- 16. Snorkel
- 17. Lock washer
- 18. Strap
- 19. Plastic rivet
- 20. Tool kit
- 21. Cap screw

## **INSTALLING AIR CLEANER**

- 1. Place the air cleaner into the frame; then connect the crankcase breather hose.
- 2. Secure the carburettor boot to the air cleaner.
- 3. Install the machine screws securing the air cleaner to the frame.
- 4. Install the filter with foam wrap into the air cleaner; then secure with the retainer.
- Install the air cleaner housing cover and secure with the machine screws.
- 6. Install the air-intake snorkel.
- 7. Install the seat making sure it is properly secured.