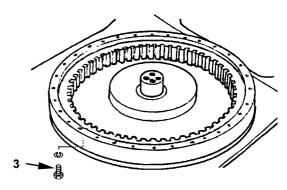

3. Install bolts (3) (36 used) to the inner race of the swing bearing and tighten to specification.

: 30 mm

: 490 N·m (50 kgf·m, 360 lbf·ft)

W158-03-01-001