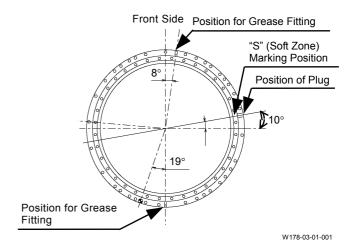

IMPORTANT: Failure to align the mating marks may result in misalignment of the inner race soft zone.

2. Lift the swing bearing. Align the mating marks both on the chassis and swing bearing.

W110-03-01-004