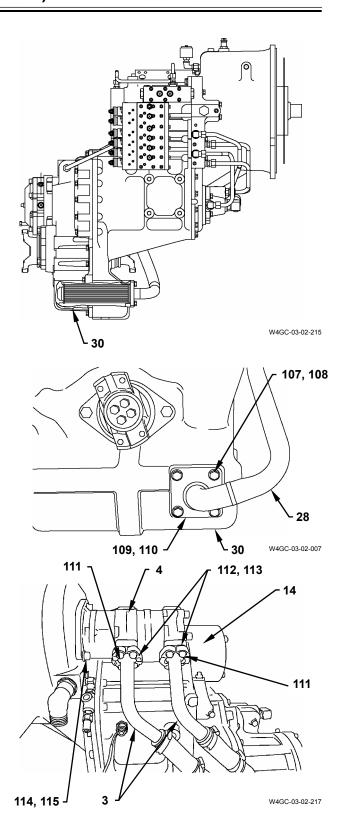

: 17 mm

A

CAUTION: Drive unit weight: 890 kg (2000 lb)

2. Remove bolts (107) (4 used) and washers (108) (4 used) from suction tube (28). Remove gasket (109), O-ring (110) and strainer (29) from transmission case (30).

: 19 mm

3. Remove bolts (111) (8 used) from split flanges (112) (4 used). Remove suction tubes (3) (2 used) and O-rings (113) (2 used) from charging pump (4).

: 17 mm, 36 mm

4. Remove bolts (114) (2 used) and washers (115) (2 used) from charging pump (4).

**→** : 19 mm