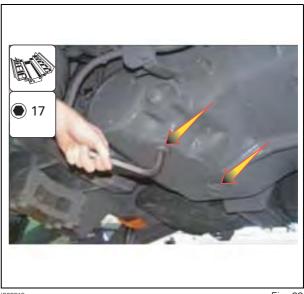

**106.** Fit the control shaft, fitted with the connecting ring.



1008316 Fig. 60

**107.** Turn the shaft until the lock screw thread can be seen.

**NOTE:** Smear the thread of the Allen screw with plastic binder (LOCTITE) (Ref. X 903.050.084) and tighten the screw to the following torque:



1083. Fit the pre-assembled control unit on the transmis-

**109.** Tighten the M8 cylindrical screws to a torque of:

**110.**Reconnect the electrical connector.

sion housing.



<sup>008318</sup> Fig. 62

- **111.**Refit the blanking plugs to the underside of the transmission housing.
- **112.**Fill the transmission unit.



D8319 Fig. 63