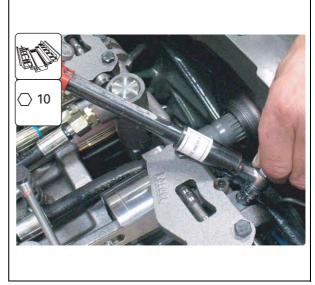

**106.** Fit the control shaft, fitted with the connecting ring.

1008316 Fig. 60

**107.** Turn the shaft until the lock screw thread can be seen.

**NOTE:** Smear the thread of the Allen screw with plastic binder (LOCTITE) (Ref. X 903.050.084) and tighten the screw to the following torque: