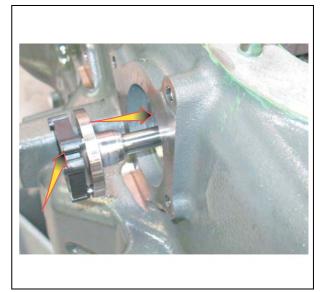

**106.** Fit the control shaft, fitted with the connecting ring.

1008316 Fig. 60

**107.** Turn the shaft until the lock screw thread can be seen.

**NOTE:** Smear the thread of the Allen screw with plastic binder (LOCTITE) (Ref. X 903.050.084) and tighten the screw to the following torque: