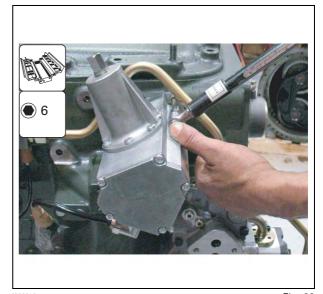

1083. Fit the pre-assembled control unit on the transmis-

**109.** Tighten the M8 cylindrical screws to a torque of:

**110.**Reconnect the electrical connector.

sion housing.

<sup>008318</sup> Fig. 62

- **111.**Refit the blanking plugs to the underside of the transmission housing.
- **112.**Fill the transmission unit.