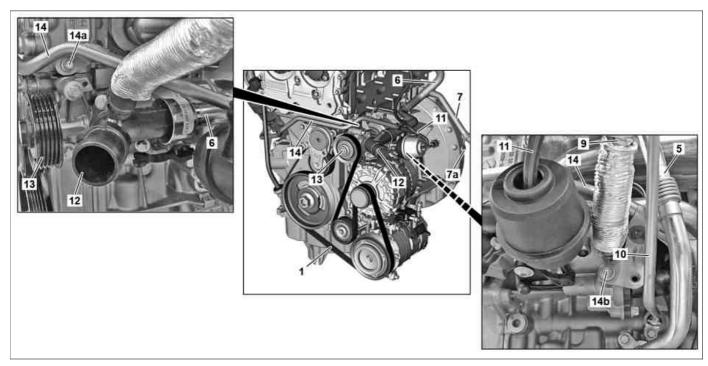

10 Oil line, feed

G3/1 Oxygen sensor downstream of

catalytic converter

Oxygen sensor upstream of catalytic converter G3/2

P20.10-2329-06

P20.10-2328-09

Poly-V belt

5 Oil return line

6 Coolant line

Coolant line

Coolant feed pipe 9 10 Oil line, feed

Vacuum line 11

12 Coolant inlet fitting 14 Coolant line

14a Screw/bolt

14b Screw/bolt