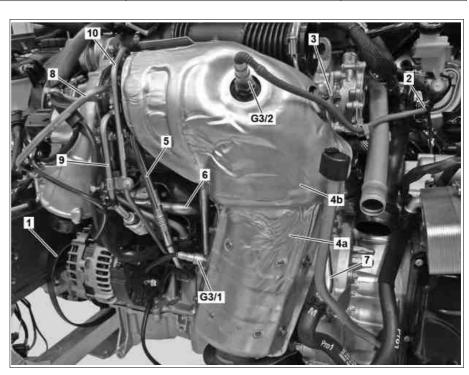

## **Modification notes**

2.6.15 Repair method adjusted

Poly-V belt 1

Upper catalytic converter bracket 3

4a Heat shield Heat shield 4b 5 Oil return line Coolant line 6

Coolant line 7 8 Coolant return line Coolant feed pipe 9

10 Oil line, feed

G3/1 Oxygen sensor downstream of

catalytic converter

Oxygen sensor upstream of catalytic converter G3/2

P20.10-2329-06

P20.10-2328-09

Poly-V belt

5 Oil return line