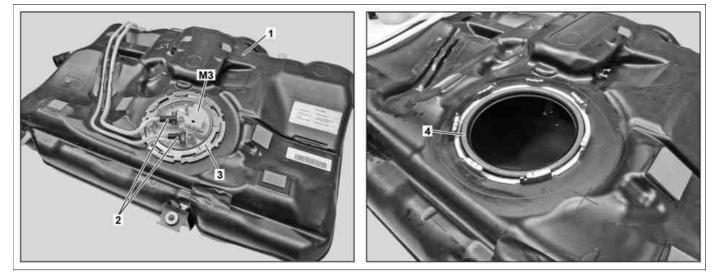

## Shown on fuel tank for engine 651

Fuel tank
Fuel lines

3 Locking ring4 Sealing ring

M3 Fuel pump (FP)