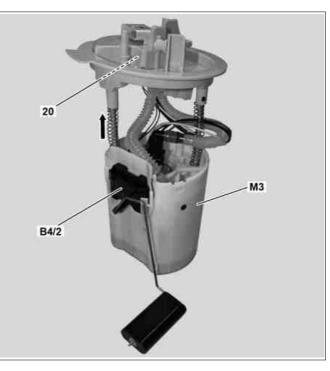

## Shown on fuel pump for engine 651

- B4/2 Fuel tank fuel level indicator fill level sensor, right
- M3 Fuel pump (FP)

P47.10-2626-12

|    | swallowing fuel as well as risk of injury to eyes | Pour fuels into suitable and appropriately | AS47.00-Z-0001-01A |
|----|---------------------------------------------------|--------------------------------------------|--------------------|
| XX | Remove/install                                    |                                            |                    |